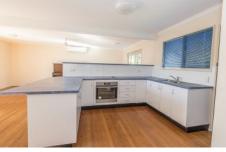

## Property features:

- 3 good sized bedrooms, all with built in robes.
- Large air-conditioned lounge room.
- Stunning renovated bathroom.
- Ceiling fans throughout.
- Large yard with direct access to the beautiful town common.
- Lock up car accommodation.
- Large lock up storage/bonus living space under house.
- Pets on application.