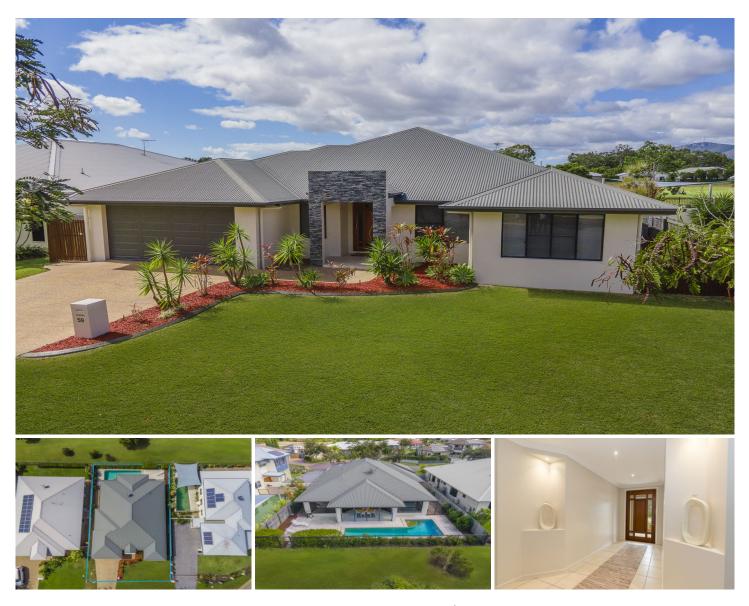

## **59 Aspley Drive KIRWAN QLD**

This home has it all. Situated in an exclusive pocket in Kirwan backing onto the golf course. Get your day off to a fantastic start by doing some laps in the pool. Imagine entertaining on the back patio beside the pool looking out onto the golf course. Movie night will take on a whole new meaning in the theatre room. The kitchen is the heart of the home and one you will love to be in with the fantastic outlook, caesarstone bench tops, heaps of storage and the ideal layout. The main bedroom has a good size walk-in robe and ensuite. Both the main bathroom and ensuite has a seperate shower and bath. The owner has done everything possible to get this home ready for sale by fully painting inside and out, garage floor and fully landscaped yard and gardens so all you have to do is move in.

If you are looking for a home with a little bit more then this is the home for you.

## 4 🛤 2 🚔 2 🚘

| Price |     |
|-------|-----|
| Land  | Siz |

- : \$ 660,000 e : 680 sqm
- View :
  - : https://www.kingsberry.com.au/sale/qld/tow nsville-district/kirwan/residential/house/6569 941

John Mendo 07 4772 2022 0438 792 888 john.mendo@tsvharcourts.com.au