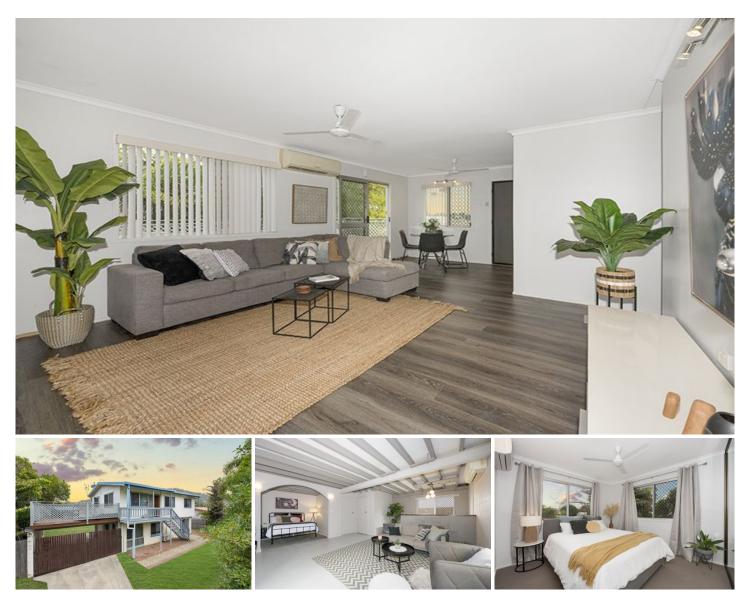

## **3 Corella Crescent MOUNT LOUISA QLD**

This beautiful highset home in sought after Mount Louisa has been fully refreshed internally making it the perfect home to simply move the furniture straight in and start living your best life.

Upstairs offers three bedrooms complete with split system air-conditioning, ceiling fans and built-in robes. The kitchen has been refreshed and features plenty of bench and cupboard space. The open plan living, and dining space is light and airy and opens onto the large timber deck, perfect for relaxing in the afternoon with a chilled beverage with views back to Mount Stuart. Upstairs there is also a refreshed bathroom featuring a shower/tub combo and a separate toilet. The inside has been freshly painted and the flooring has been updated adding extra appeal to the property.