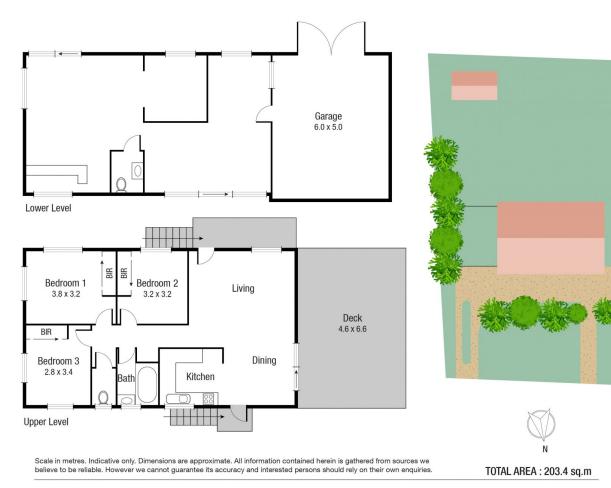

Upstairs offers three bedrooms complete with split system air-conditioning, ceiling fans and built-in robes. The kitchen has been refreshed and features plenty of bench and cupboard space. The open plan living, and dining space is light and airy and opens onto the large timber deck, perfect for relaxing in the afternoon with a chilled beverage with views back to Mount Stuart. Upstairs there is also a refreshed bathroom featuring a shower/tub combo and a separate toilet. The inside has been freshly painted and the flooring has been updated adding extra appeal to the property.

## 3 🛤 1 🚔 2 🚘

| Price     | :\$312,000   |
|-----------|--------------|
| Land Size | : 600 sqm    |
| View      | : https://ww |

: https://www.kingsberry.com.au/sale/qld/tow nsville-district/mount-louisa/residential/hous e/6576903