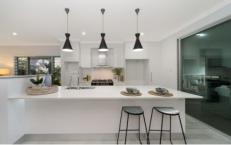

The hub of the home is sure to impress with the state-of-the-art kitchen, highlighting stone bench tops with ample of cupboard space and gas cooking. Seamlessly integrating with the living areas and indoor courtyard that flows onto the outdoor deck. Truly an entertainer's delight offering a wide selection of entertaining options.