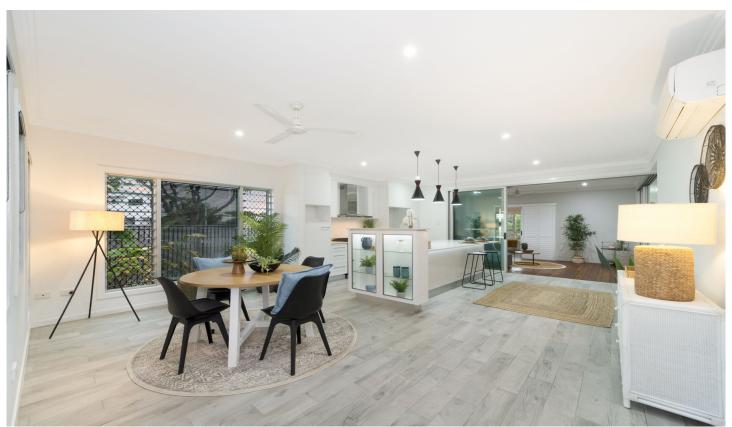

The hub of the home is sure to impress with the state-of-the-art kitchen, highlighting stone bench tops with ample of cupboard space and gas cooking. Seamlessly integrating with the living areas and indoor courtyard that flows onto the outdoor deck. Truly an entertainer's delight offering a wide selection of entertaining options.

Warm and welcoming space continues to shine throughout the home with a generous master bedroom featuring a walk-in robe a stylish ensuite. The remaining spare bedrooms are good size fitted with mirrored build in robes. 3 🚐 2 🚔 2 🗬