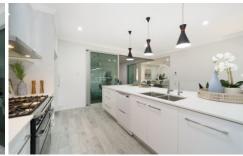

The hub of the home is sure to impress with the state-of-the-art kitchen, highlighting stone bench tops with ample of cupboard space and gas cooking. Seamlessly integrating with the living areas and indoor courtyard that flows onto the outdoor deck. Truly an entertainer's delight offering a wide selection of entertaining options.