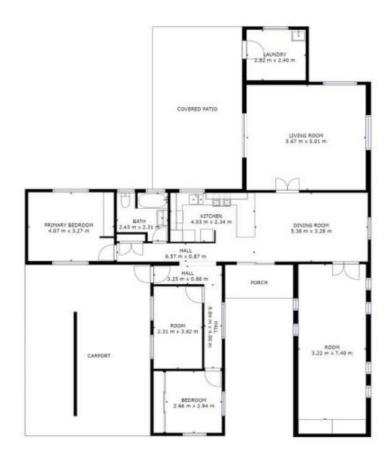

GROOS INTERNAL AREA
FLOOR I: 143 m2, EXCLUDED AREAS:
FORCH: 5 m2
TOTAL: 143 m2

Matterport