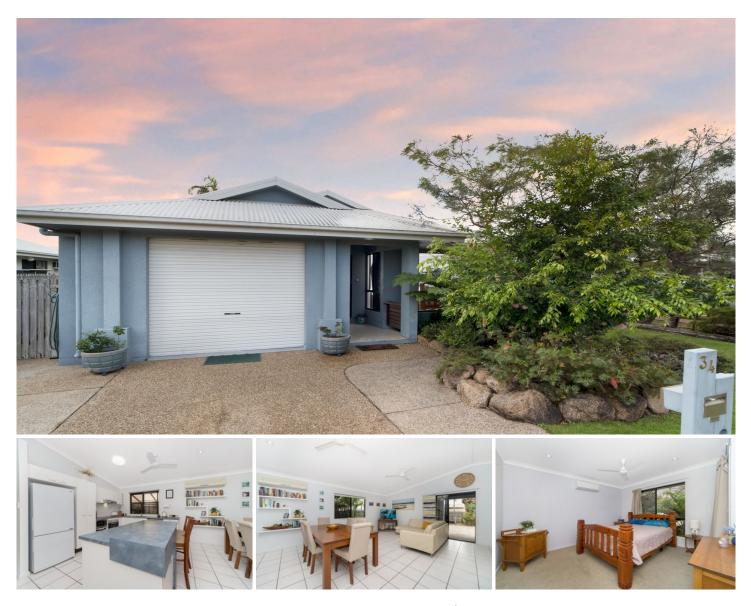

## 34 Gatwick Street BURDELL QLD

Appealing both inside and out this affordable home in Burdell is waiting for you. Sitting pretty on a low maintenance 503m2 fully fenced block, surrounded by much loved and cared for fruit trees this home delivers a welcoming ambiance.

The floor plan provides 3 bedrooms all featuring air-conditioning with the master bedroom fitted with a walk-in robe. Cool tiles and large windows highlight throughout the living and dining areas providing extra light, breezes and the feeling of space. The kitchen is hub of the home highlighting ample bench and cupboard space.

Enjoy outdoor entertaining under the stars. This abode offers a warm and radiance feel complementing the boarded private gardens that shine throughout the home. Don't like mowing this one is for you with minimal mowing!!