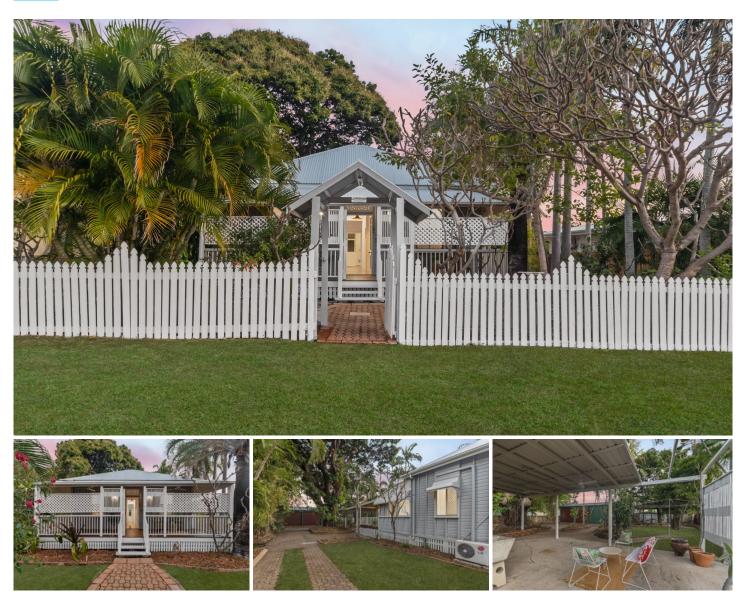

## 8 Plant Street WEST END QLD

It's not often a home so steeped in history with such character and charm comes to the market.

Built in 1910 this majestic property is your opportunity to own part of that history.

Thoughtfully and thoroughly renovated to create a bright and welcoming home that you won't want to leave.

At the front, the large verandah provides a great place to unwind and features a traditional "Bull Nose" roof adding to the charm and character of the home.

offer Three over size bedrooms split system air-conditioning high ceilings and decorative rose.

Polished timber floors throughout, VJ walls, decorative

3 🍋 1 📛 3 🚘

| P  | rice |      | ÷ | \$ | 49 | 0,0 |
|----|------|------|---|----|----|-----|
| ı. | and  | 6:70 |   | ο  | 10 | 001 |