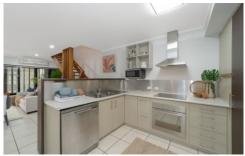

- 2 air-conditioned bedrooms with built-in wardrobes
- Spacious open plan lounge / dining area
- Modern kitchen with pantry & induction cooktop
- Fully air-conditioned
- Big entertaining deck
- Extra toilet downstairs
- Lock up garage with storage space