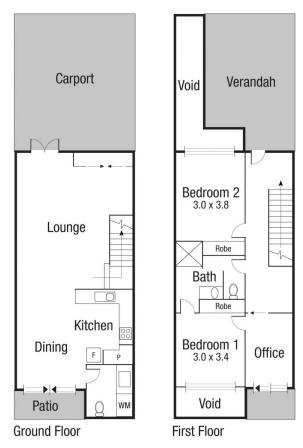

## 2/23 Echlin Street WEST END QLD

Once the home of Benji, this large [160sqm], modern townhouse in a gated community close to coffee shops, the CBD, The Strand, the walking tracks of Castle Hill, and Castletown Shopping Centre makes for great living. It has new carpet and has been freshly painted. Upstairs it has a big deck, two large bedrooms, a study, and a 2-way bathroom. Downstairs is a second toilet, laundry, indoor patio for Benji, kitchen, and spacious living area.

- 2 air-conditioned bedrooms with built-in wardrobes
- Spacious open plan lounge / dining area
- Modern kitchen with pantry & induction cooktop
- Fully air-conditioned
- Big entertaining deck
- Extra toilet downstairs
- Lock up garage with storage space

TOTAL : 132.0 sq.m

2/23-25 Echlin