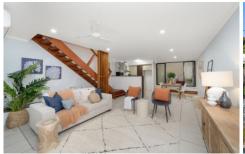

## 2/23 Echlin Street WEST END QLD

Once the home of Benji, this large [160sqm], modern townhouse in a gated community close to coffee shops, the CBD, The Strand, the walking tracks of Castle Hill, and Castletown Shopping Centre makes for great living. It has new carpet and has been freshly painted. Upstairs it has a big deck, two large bedrooms, a study, and a 2-way bathroom. Downstairs is a second toilet, laundry, indoor patio for Benji, kitchen, and spacious living area.

- 2 air-conditioned bedrooms with built-in wardrobes
- Spacious open plan lounge / dining area
- Modern kitchen with pantry & induction cooktop
- Fully air-conditioned
- Big entertaining deck
- Extra toilet downstairs
- Lock up garage with storage space