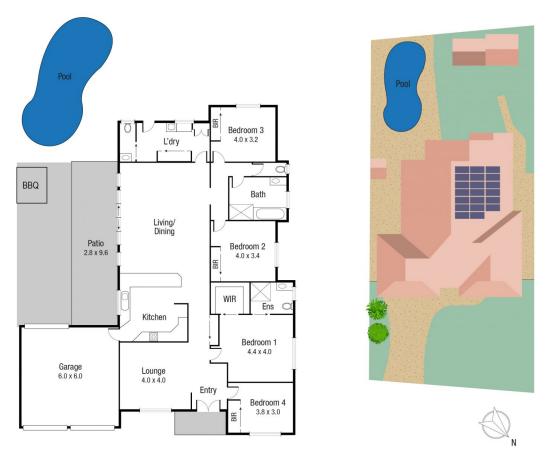

## **4 Lerew Court ANNANDALE QLD**

This large 4 bedroom home is located in a quiet court in one of Townsville's most family-friendly suburbs, just minutes from the hospital, university and shopping centres. A smart layout with multiple living areas ensures all the family can have their own space, but at dinner time the high ceilings and LED downlights give an impressive feel to the dining area. The large kitchen has been well designed, with a doorway directly from the garage to ensure bringing the groceries in is a breeze and the extra-large benchtop ensures there's plenty of space and has the perfect breakfast bar.

The huge concreted outdoor entertaining areas and a covered and powered BBQ hut ensure you'll be the envy of your friends when entertaining. The extra deep pool means your summers will be spent enjoying what you've worked hard for, while wide concrete paths around the house show

TOTAL AREA: 264.9 sq.m