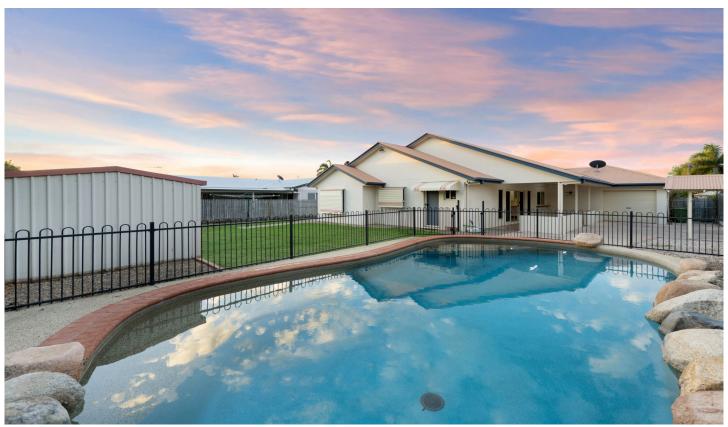

The huge concreted outdoor entertaining areas and a covered and powered BBQ hut ensure you'll be the envy of your friends when entertaining. The extra deep pool means your summers will be spent enjoying what you've worked hard for, while wide concrete paths around the house show

4 🗀 2 🔁 2 🖨

**Building Size**: 264 sqm **Land Size**: 809 sqm

View : https://v

: https://www.kingsberry.com.au/sale/qld/t ownsville-district/annandale/residential/h

ouse/6593039

Ben Kingsberry 07 4772 2022 0438 792 652