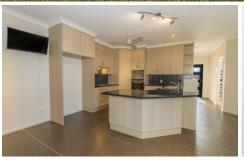

## Featuring:

- \*Spacious open plan kitchen and family room opening out to a spacious back patio for indoor/outdoor living.
- \* Amazing kitchen with plenty of cupboard space (including overhead cupboards to the ceiling) a modern island bench, a corner pantry and dishwasher.
- \*Separate lounge/media room for the family to chill.
- \* 4 bedrooms with builtin robes
- \* Master bedroom with an ensuite and walk-in robe.
- \*Fully air-conditioned, with screens and ceiling fans.
- \*Large secure backyard with plenty of space for children to play or perhaps future upgrades (perfect for a tropical pool