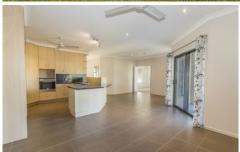

## Featuring:

- \*Spacious open plan kitchen and family room opening out to a spacious back patio for indoor/outdoor living.
- \* Amazing kitchen with plenty of cupboard space (including overhead cupboards to the ceiling) a modern island bench, a corner pantry and dishwasher.
- \*Separate lounge/media room for the family to chill.
- \* 4 bedrooms with builtin robes
- \* Master bedroom with an ensuite and walk-in robe.
- \*Fully air-conditioned, with screens and ceiling fans.
- \*Large secure backyard with plenty of space for children to play or perhaps future upgrades (perfect for a tropical pool