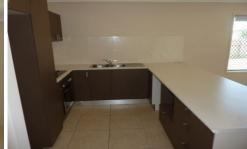

## Features Include:

- Three great size bedrooms have built in robes
- Fully air conditioned and security screened throughout
- Large open kitchen that overlooking the living / dining
- Two way bathroom with separate bath and shower
- Single garage with double side gate access