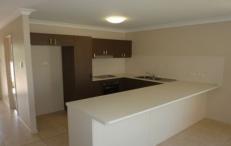

## Features Include:

- Three great size bedrooms have built in robes
- Fully air conditioned and security screened throughout
- Large open kitchen that overlooking the living / dining
- Two way bathroom with separate bath and shower
- Single garage with double side gate access