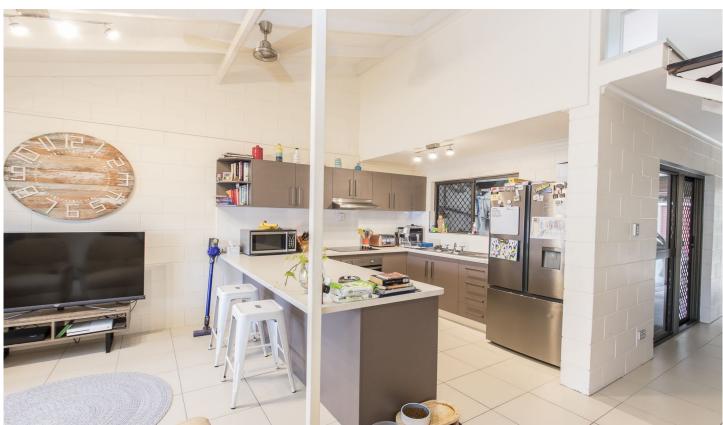

## 11/80-84 Queens Rd HERMIT PARK QLD

This gorgeous townhouse has been refreshed and presents a relaxing and spacious feel. Featuring a private courtyard, high ceiling to the living and modern features throughout, you will be sure to feel the comfort of a house with the maintenance level of a unit. Situated in the central suburb of Hermit Park and only a short distance to Townsville City, Shopping Centres, Schools, Public transport and may small convenience stores. Property features: - Updated kitchen features electric cooking and ample bench and cupboard space. - Open plan living and dining with brand new split system air-conditioning.