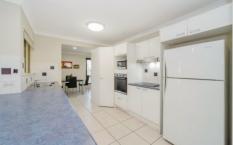

## Property features:

- Two spacious living areas, complete with split system air-conditioning and tiled flooring.
- Lounge and dining room feature motorized roller blinds.
- Kitchen features electric cooking and ample bench and