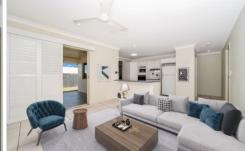

## Property features:

- Two spacious living areas, complete with split system air-conditioning and tiled flooring.
- Lounge and dining room feature motorized roller blinds.
- Kitchen features electric cooking and ample bench and