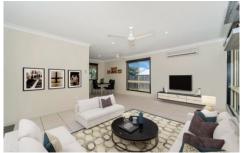

## Property features:

- Two spacious living areas, complete with split system air-conditioning and tiled flooring.
- Lounge and dining room feature motorized roller blinds.
- Kitchen features electric cooking and ample bench and