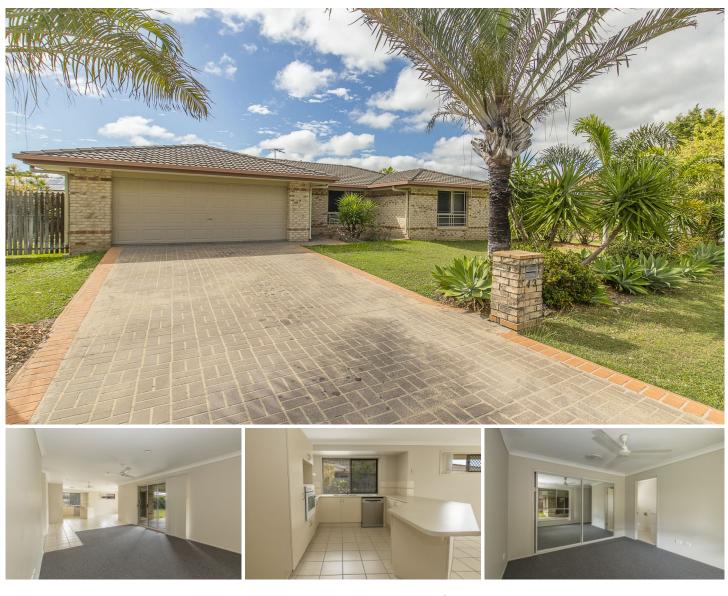

## 43 Sheperd Circuit KIRWAN QLD

\*\*BOOK AN INSPECTION TIME ONLINE - SEE DETAILS BELOW\*\*

This great home sits neatly on a quiet circuit in Kirwan, featuring brand new carpets, four well sized bedrooms and a lovely yard and garden to enjoy.

Located within walking distance to Thuringowa Village which includes Coles, a Gym, and other convenient outlets. This home is also situated within short distance to Schools, Parks, Willows Shopping Centre and Public Transport.

## Property features:

- Open plan kitchen provides ample bench and cupboard space and features electric cooking and dishwasher.

- Tiled living area flows into a carpeted section for the lounge with split system air-conditioning.