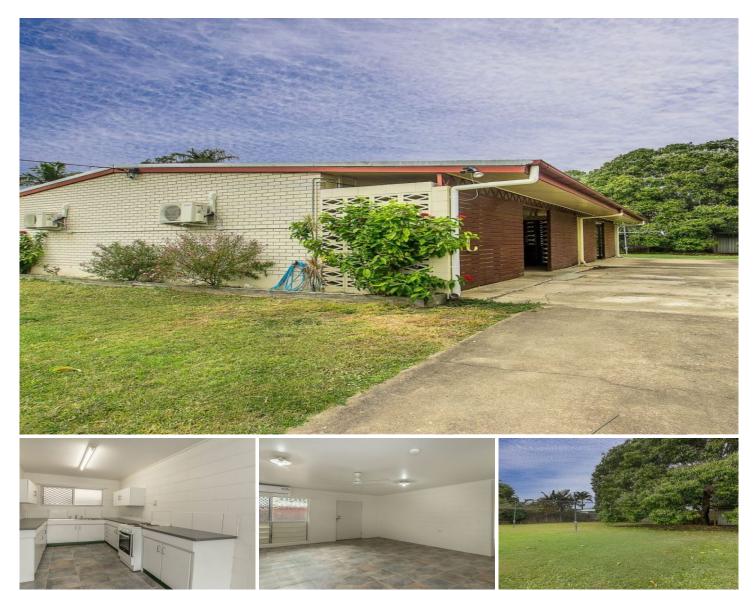

## 25 Silky Oak Street KIRWAN QLD

An amazing lifestyle/investment opportunity in the highly sought-after suburb of Kirwan, sold by Jenny Bishop.

This amazing duplex on a large block of 809sq.m is located within close proximity to all the amazing benefits this area has to offer including the Willows shopping centre, the beautiful Riverway complex, schools, gyms, sporting facilities and the dining/entertainment precinct including the cinemas and several restaurants.

Duplex living offers the perfect fit for a wide range of lifestyle choices including extended family potential, or an investment opportunity offering great rental returns while you live in one unit and let your other tenant help pay off your mortgage.

## Features of each unit include:

| Price | : \$ 340,000 |
|-------|--------------|

4 🛤 2 📛 2 🖨

| Land | Size | : | 8 |
|------|------|---|---|
| View |      | 5 | h |

: 809 sqm : https://www.kingsberry.com.au/sale/qld/tow