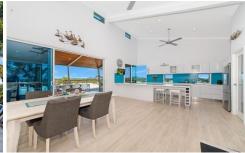

## Main house:

- Gorgeous entry with large glass front door opening to reveal timber floors and hallway leading to the living area

4 🕮 3 📛 3 👄

**Price** : \$ 655,000 **Land Size** : 649 sqm

View : https://www.kingsberry.com.au/sale/qld/tow