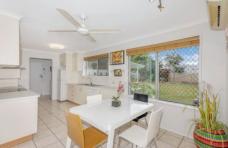

## Property features:

- Modern kitchen features electric cooking, and plenty of bench and cupboard space.
- Large lounge room with split system air-conditioning.
- All three bedroom with carpeted flooring, air-conditioning and built-in wardrobes.
- Spacious main bathroom with shower only.
- Celling fans and security screens throughout.