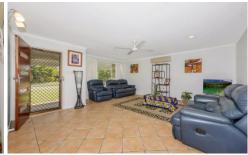

## Property features:

- Modern kitchen features electric cooking, and plenty of bench and cupboard space.
- Large lounge room with split system air-conditioning.
- All three bedroom with carpeted flooring, air-conditioning and built-in wardrobes.
- Spacious main bathroom with shower only.
- Celling fans and security screens throughout.