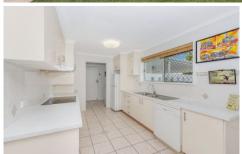

## Property features:

- Modern kitchen features electric cooking, and plenty of bench and cupboard space.
- Large lounge room with split system air-conditioning.
- All three bedroom with carpeted flooring, air-conditioning and built-in wardrobes.
- Spacious main bathroom with shower only.
- Celling fans and security screens throughout.