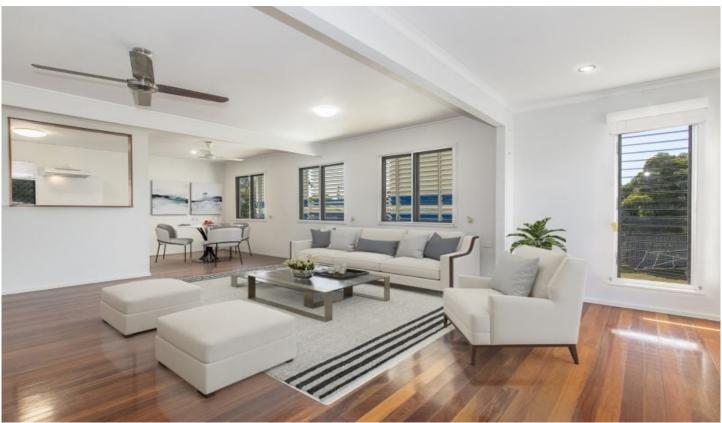

Three over sized bedrooms all fully air-conditioned Stunning polished timber floorboards throughout

Re-invented, beautifully appointed kitchen with subway tiles

Open plan living, plenty of windows to allow the natural flow of light

Flow through breezes all year round

Stylish main bathroom with quality fixtures and fittings, floor to ceiling tiles

Fully enclosed underneath, heaps of potential - built in ready to go 'BAR'

3 📭 2 🚍 2 🚍