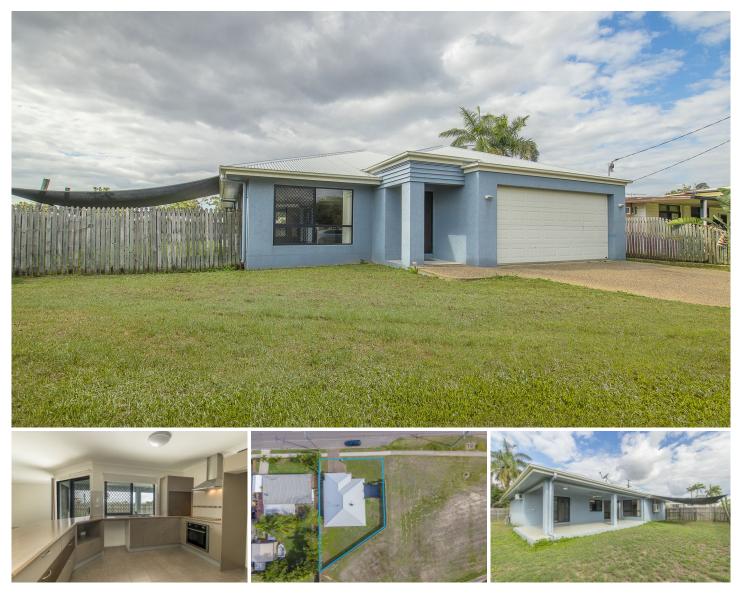

## 91 Gollogly Lane Condon QLD

Located in a quiet pocket, no rear or side neighbours. Perfect for the first home owner or why not make a most of this rental market and purchase for your investment portfolio!

Fully air conditioned through out, for year round comfort Security screens and doors for peace of mind Open plan tiled living area

Undercover alfresco dining area, perfect for entertaining with the protection from our elements

Fully fenced 656m2 allotment

Ensuite to the main

Three generous sized carpeted bedrooms Study nook

Lovely natural colours applied to the fantastic kitchen, offering plenty of bench and cupboard space

| Price     | :\$290,00 |
|-----------|-----------|
| Land Size | : 656 sam |