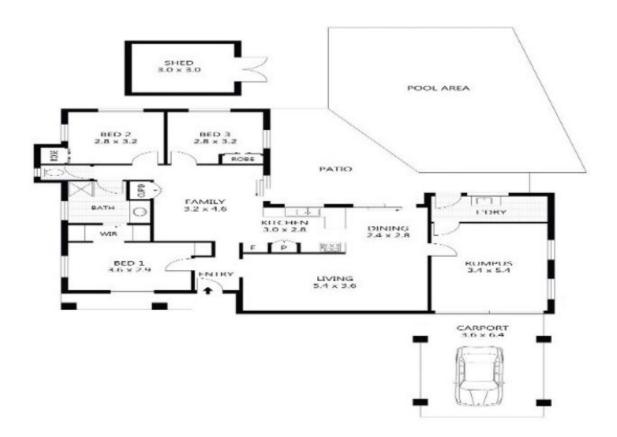

## 32 Garden Grove Crescent Kirwan QLD

This property would make a fantastic way to start or add to your portfolio. Currently leased for \$360 pw until 13/5/2022. Right in the heart of Kirwan this home has had the same tenants since 2015 and these tenant treat it like it their own. With 3 bedrooms, the main has a walk through robe to the two way bathroom. There's two living areas and the original garage has been built-in and could be used as a fourth bedroom. Out the back is a L-shaped veranda, a pool and lawn locker. This is a great property offering a great return and will make a sound investment. With the market on the rise it will also offer good capital growth.