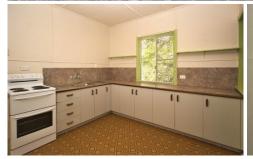

The home sits at the front of this extra large 1012sqm block

Small front porch, ideal for your morning coffee
Air-conditioning to the main and second bedroom and living
area
Re-modeled bathroom
Decorative double front doors
Open plan kitchen
Substantially sized grassed yard