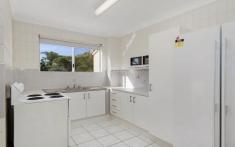

## Features:

- -2 Bedrooms, carpeted with split system air conditioning
- -Large Bathroom with built in laundry and space for both washing machine and dryer
- -Tiled Open plan Living and dining with sliding glass doors that open out onto your private balcony which overlooks beautiful manicured gardens as well open grassed