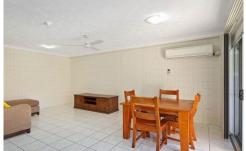

## Features:

- -2 Bedrooms, carpeted with split system air conditioning
- -Large Bathroom with built in laundry and space for both washing machine and dryer
- -Tiled Open plan Living and dining with sliding glass doors that open out onto your private balcony which overlooks beautiful manicured gardens as well open grassed