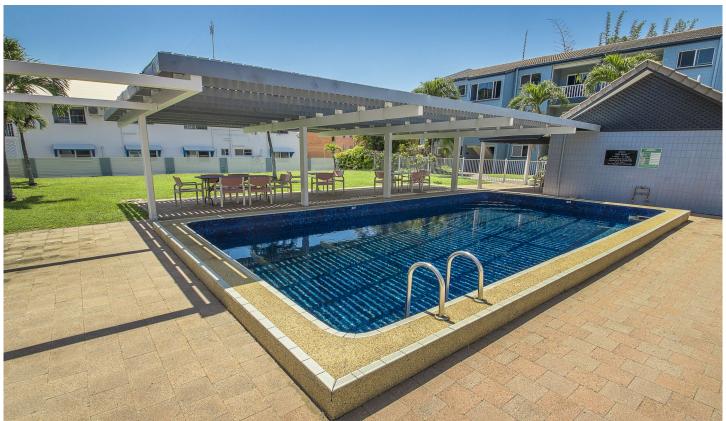

Unit 29 is tucked away quietly to the rear of the complex, providing uninterrupted views of the beautifully maintained grass and pool below, and the greenery across the road of the Botanical gardens.