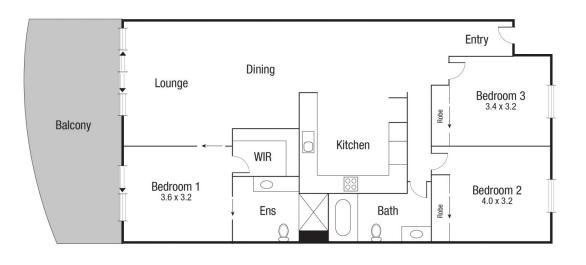

210 Charters Towers Road Hermit Park QLD 07 47 722 022

N

TOTAL AREA: 126.5 sq.m

Scale in metres. Indicative only. Dimensions are approximate. All information contained herein is gathered from sources we believe to be reliable. However we cannot guarantee its accuracy and interested persons should rely on their own enquiries.