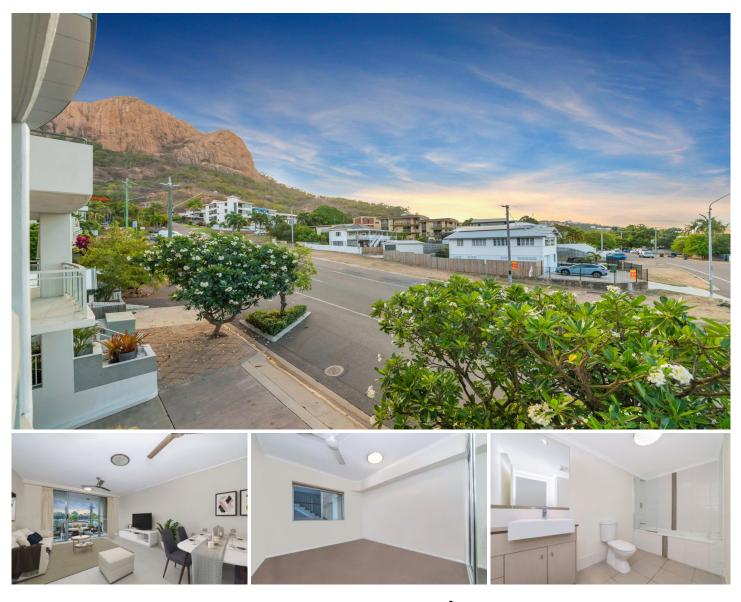

## 20/1 Gregory Street North Ward QLD

Welcome home to your new lifestyle; walk up Castle Hill, enjoy a coffee at one of the local cafes, cool down in the massive pool surrounded by tropical gardens or sit on your balcony and enjoy the breezes.

The modern, stylish three-bedroom apartment has a lot to offer. The contemporary, open plan design makes the most of every inch of this superbly finished and appointed home while giving the feeling of light and space. The living and dining rooms encompass the kitchen and flow seamlessly out to the balcony through floor to ceiling glass doors.

The centrally located kitchen boasts stone bench tops, double sink, quality stainless steel appliances and an abundance of storage space. The master bedroom is impressive with a walk-in robe, ensuite and direct access to the large balcony. The additional two bedrooms offer