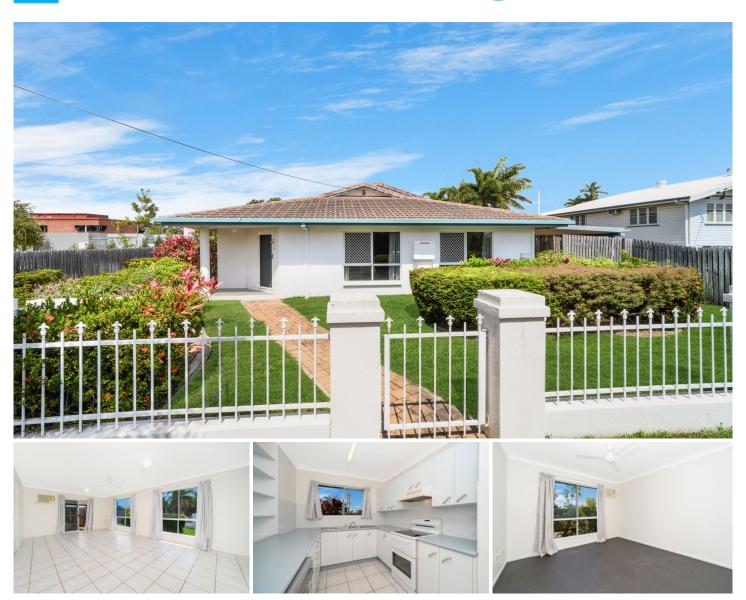

## 1/24 Lothair Street Pimlico QLD

Whether you are starting out, slowing down or have a busy lifestyle - this is a perfect place for you Overlooking leafy gardens you will find this peaceful retreat with its own private wrap around courtyard.

Inside the property feels spacious and light-filled. The large u-shaped kitchen is tucked away from the living area providing extra room with loads of bench and cupboard space.

Both bedrooms are generous in size featuring air-conditioning and built-in robes, all accommodated by the main bathroom complete with vanity and separate toilet to add extra convenience.

The unit also features security screens, tiles throughout the living, plus a remote garage with dual direct internal access.

Located in a private and peaceful small complex of 4 with a sizeable courtyard - perfect place to unwind after a long