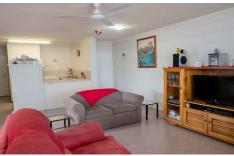

- Kitchen living area opens out to a spacious verandah
- 2 generous sized bedrooms with ceiling fans and split system airconditioning
- Bathroom with separate shower and upgraded vanity
- Enormous laundry/store room is located at ground level
- Single carport
- Low Body corporate fees of approx \$2200 per annum
- Rental potential approx. \$280 \$300 per week
- Close to public transport and local shops
- Across from parkland with fitness circuit, playground and close to the river bikeways