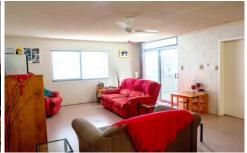

- Kitchen living area opens out to a spacious verandah
- 2 generous sized bedrooms with ceiling fans and split system airconditioning
- Bathroom with separate shower and upgraded vanity
- Enormous laundry/store room is located at ground level
- Single carport
- Low Body corporate fees of approx \$2200 per annum
- Rental potential approx. \$280 \$300 per week
- Close to public transport and local shops
- Across from parkland with fitness circuit, playground and close to the river bikeways