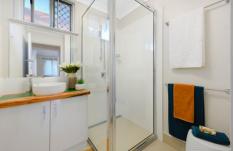

Upstairs has undergone a recent makeover and features a brand-new bathroom featuring beautiful timber top vanity, walk in shower and separate toilet. The kitchen has been refreshed with new splashback and benchtops and features plenty of storage. The timber floorboards are an absolute showstopper are throughout the whole home. The three bedrooms are all a great size and feature split system air conditioning and ceiling fans. The master also comes complete with beautiful mirrored built-in robe and access onto the front porch that spans across the front of the property.