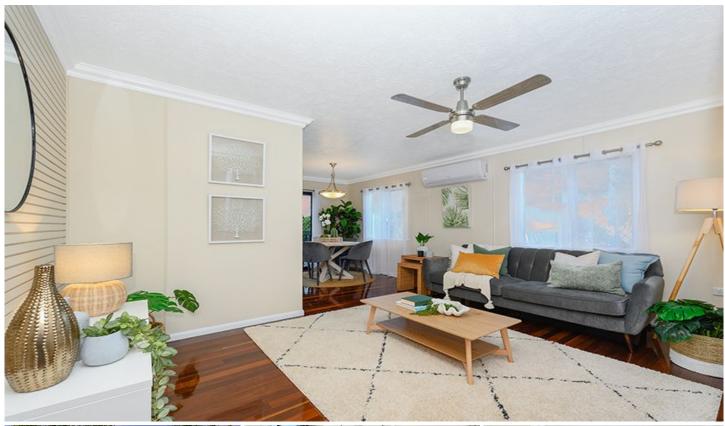

Upstairs has undergone a recent makeover and features a brand-new bathroom featuring beautiful timber top vanity, walk in shower and separate toilet. The kitchen has been refreshed with new splashback and benchtops and features plenty of storage. The timber floorboards are an absolute showstopper are throughout the whole home. The three bedrooms are all a great size and feature split system air conditioning and ceiling fans. The master also comes complete with beautiful mirrored built-in robe and access onto the front porch that spans across the front of the property.