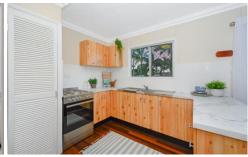

Upstairs has undergone a recent makeover and features a brand-new bathroom featuring beautiful timber top vanity, walk in shower and separate toilet. The kitchen has been refreshed with new splashback and benchtops and features plenty of storage. The timber floorboards are an absolute showstopper are throughout the whole home. The three bedrooms are all a great size and feature split system air conditioning and ceiling fans. The master also comes complete with beautiful mirrored built-in robe and access onto the front porch that spans across the front of the property.