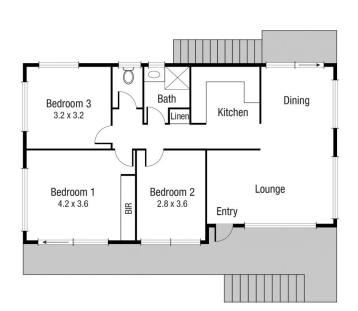

Upstairs has undergone a recent makeover and features a brand-new bathroom featuring beautiful timber top vanity, walk in shower and separate toilet. The kitchen has been refreshed with new splashback and benchtops and features plenty of storage. The timber floorboards are an absolute showstopper are throughout the whole home. The three bedrooms are all a great size and feature split system air conditioning and ceiling fans. The master also comes complete with beautiful mirrored built-in robe and access onto the front porch that spans across the front of the property.

TOTAL AREA: 107.6 sq.m