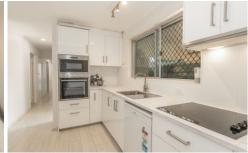

Three generous sized bedrooms, built ins, fans and some air conditioning

Stunning kitchen, extremely well appointed, soft closing drawers, brand new dishwasher, built in microwave over looking the sparkling in ground swimming pool