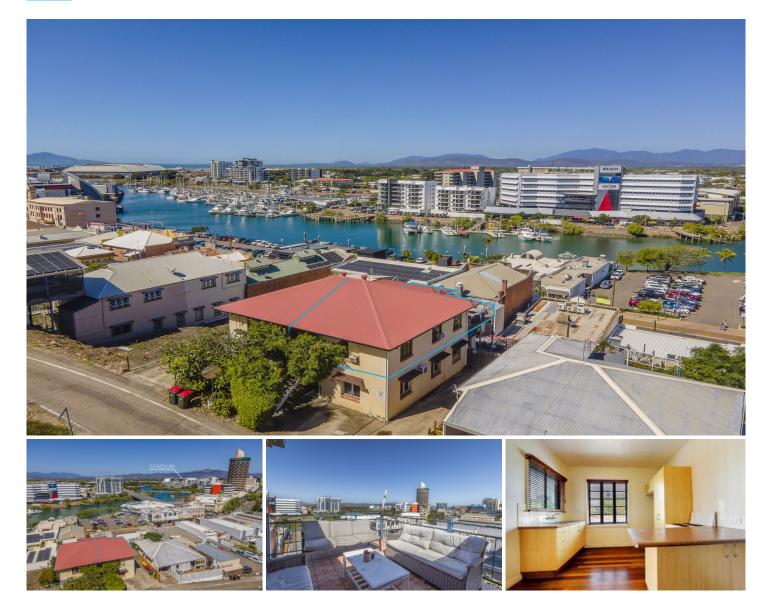

## 3/22 Melton Terrace Townsville City QLD

Overlooking the sparkling marina with mixed views of Townsville Stadium and the ocean, within walking distance to the Stadium, just a short walk to the strand and an even shorter walk to down to Flinders Street -never pay for a cab home again!

## Complex of 4 units

Original Timber floorboards throughout and tiles to the bathroom and laundry

Charming Character with High ceilings, Casement windows and Tongue and Groove walls

2 Very generously sized bedrooms, both with built in modern wardrobes, air-conditioning and large windows for natural light and catching the hillside breezes,

The very functional Kitchen is updated in a contemporary design that effortlessly blends in with the traditional style and appeal that is throughout. There is a breakfast island,