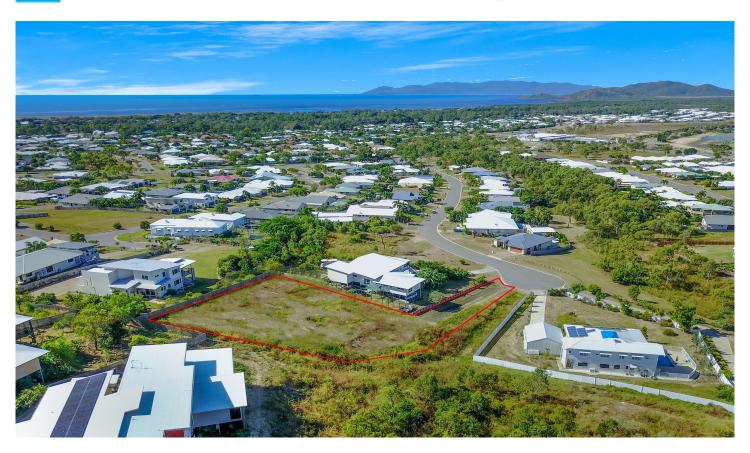

## 26 Minstrel Court Bushland Beach QLD

Bushland Beach has become Townsville's' premier seaside suburb with fantastic shopping and schooling facilities just minutes away at North Shore (Burdell) living has never been easier or more relaxed.

Elevated site of approximately 2,395sqm, build your dream home with ocean views by day, twinkling suburban lights by night as well has being bathed by the cooling sea breezes each afternoon. Hidden down the end of the driveway the sloping block is located at the end of this court with fencing on two sides. Parkland and nature corridor directly across the street.

Take advantage of the dream location with a very high standard of surrounding homes.

**Price** : \$ 122,500 **Land Size** : 2395 sqm

View : https://www.kingsberry.com.au/sale/qld/tow

nsville-district/bushland-beach/residential/la