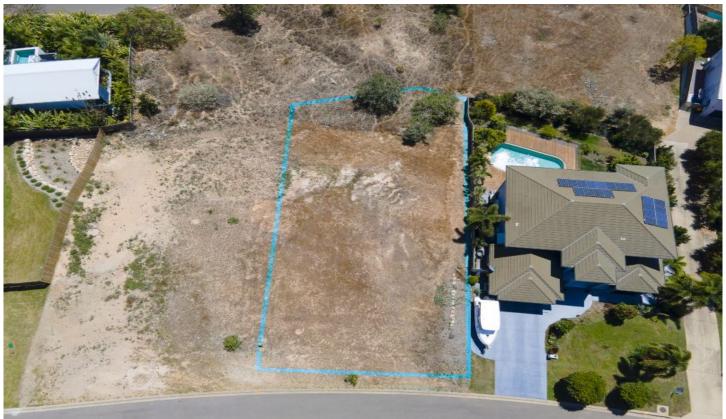

## 34 Britomart Street Bushland Beach QLD

Located high in a prestige street of Bushland Beach this stunning block offers you the opportunity to build your dream home in a most sought after location.

If you've been searching for a breathtaking elevated block with ocean views then this fabulous allotment should be on your list.

- 1007 square metre block with stunning views
- Approximately 21m of street frontage
- Impressive location surrounded by exceptional contemporary homes with pride of ownership evident
- Potential for sweeping ocean views through the back of the block
- Attracting refreshing coastal breezes
- Close proximity to shopping centre, tavern and the beach with parklands, playgrounds and sporting fields also nearby