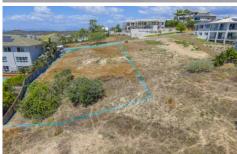

## 34 Britomart Street Bushland Beach QLD

Located high in a prestige street of Bushland Beach this stunning block offers you the opportunity to build your dream home in a most sought after location.

If you've been searching for a breathtaking elevated block with ocean views then this fabulous allotment should be on your list.

- 1007 square metre block with stunning views
- Approximately 21m of street frontage
- Impressive location surrounded by exceptional contemporary homes with pride of ownership evident
- Potential for sweeping ocean views through the back of the block
- Attracting refreshing coastal breezes
- Close proximity to shopping centre, tavern and the beach with parklands, playgrounds and sporting fields also nearby