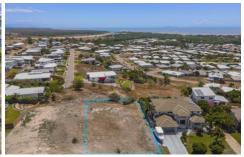

## 34 Britomart Street Bushland Beach QLD

Located high in a prestige street of Bushland Beach this stunning block offers you the opportunity to build your dream home in a most sought after location.

If you've been searching for a breathtaking elevated block with ocean views then this fabulous allotment should be on your list.

- 1007 square metre block with stunning views
- Approximately 21m of street frontage
- Impressive location surrounded by exceptional contemporary homes with pride of ownership evident
- Potential for sweeping ocean views through the back of the block
- Attracting refreshing coastal breezes
- Close proximity to shopping centre, tavern and the beach with parklands, playgrounds and sporting fields also nearby