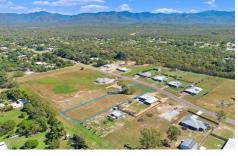

## 38 Mawson Street Bluewater QLD

The dream of building your new family home on a great sized block is now one step closer. On offer to the market is this 3,932sqm parcel of land. Leave the afternoon worries in the reversing mirror and make the lifestyle switch to a great life at Bluewater.

## The Block:

- 3,932 sqm block with 30m street frontage onto Mawson Street
- Town water
- Septic system required
- Surrounded by other quality homes in a boutique land development