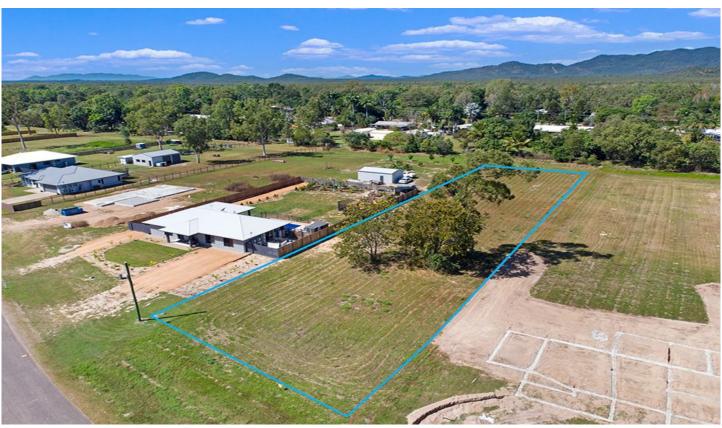

## 38 Mawson Street Bluewater QLD

The dream of building your new family home on a great sized block is now one step closer. On offer to the market is this 3,932sqm parcel of land. Leave the afternoon worries in the reversing mirror and make the lifestyle switch to a great life at Bluewater.

## The Block:

- 3,932 sqm block with 30m street frontage onto Mawson Street
- Town water
- Septic system required
- Surrounded by other quality homes in a boutique land development