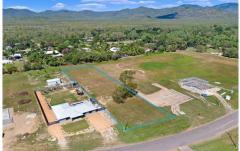

## 38 Mawson Street Bluewater QLD

The dream of building your new family home on a great sized block is now one step closer. On offer to the market is this 3,932sqm parcel of land. Leave the afternoon worries in the reversing mirror and make the lifestyle switch to a great life at Bluewater.

## The Block:

- 3,932 sqm block with 30m street frontage onto Mawson Street
- Town water
- Septic system required
- Surrounded by other quality homes in a boutique land development