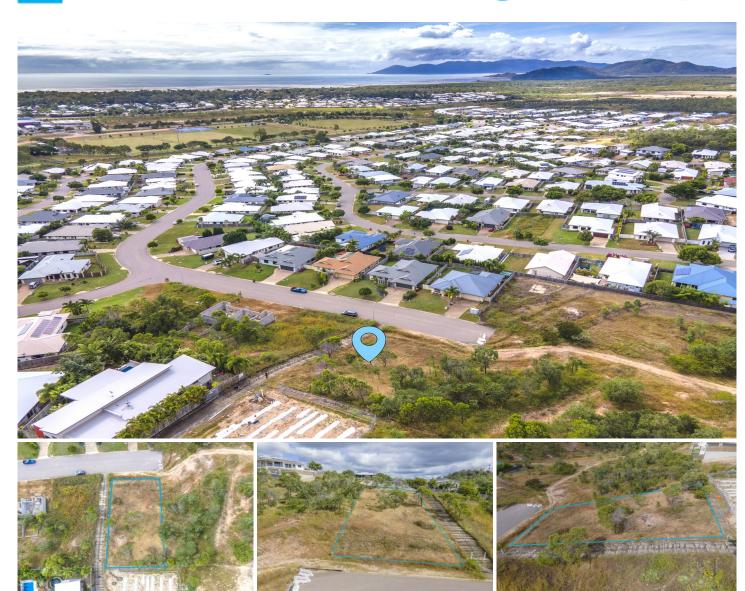

## Committed seller!

At the time of settlement the annual rates will be paid for. Build at the beach! An opportunity exists to purchase an elevated block with ocean and island views stretching from Magnetic Island to the Palm group of islands. Capturing cooling coastal breezes this 811sqm allotment is located in the Northern Beaches suburb of Bushland Beach approximately 15 kilometres from Townsville CBD. Build the home of your choice and embrace a coastal lifestyle.

Local facilities include neighbourhood shopping centre, medical centre, dentist, beachfront tavern, and sporting fields.

Further facilities are within driving distance as below: Approximately 9km to Townsville North shore Grammar school **Price** : \$ 73,000 **Land Size** : 811 sqm