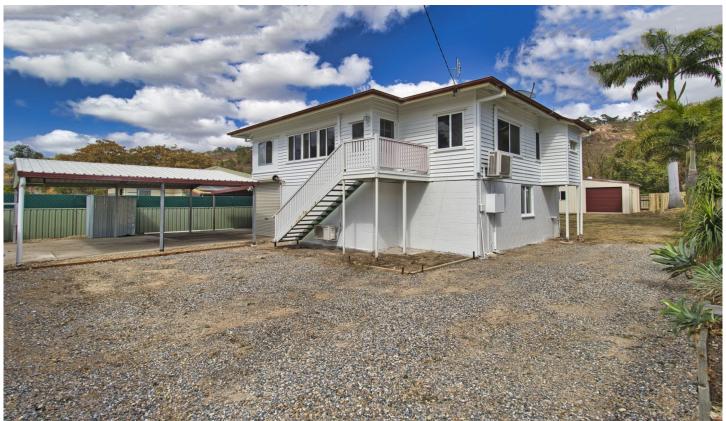

## 517 Stuart Drive Stuart QLD

Jam packed with features both inside and out. All of the family will find something for them here.

With glorious polished timber floors and tongue and groove walls throughout. There is a modern kitchen and attached dining area which look over the backyard and to the foothills beyond.

The master bedroom features a study nook and robe as well as a large adjoining nursery. The modern sophisticated bathroom features earth tones that matches seamlessly with the d?cor of the home.

Freshly repainted exterior the home has been raised and fully enclosed under with several windows, this downstairs area could easily become rumpus room if you want a second living space.