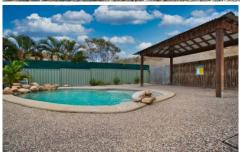

## **Harcourts** Kingsberry









## 517 Stuart Drive Stuart QLD

Jam packed with features both inside and out. All of the family will find something for them here.

With glorious polished timber floors and tongue and groove walls throughout. There is a modern kitchen and attached dining area which look over the backyard and to the foothills beyond.

The master bedroom features a study nook and robe as well as a large adjoining nursery. The modern sophisticated bathroom features earth tones that matches seamlessly with the d?cor of the home.

Freshly repainted exterior the home has been raised and fully enclosed under with several windows, this downstairs area could easily become rumpus room if you want a second living space.

There are two carports which accommodate up to 4

## 2 😕 1 🔓 6 🗬

**Price** : \$ 299,000 **