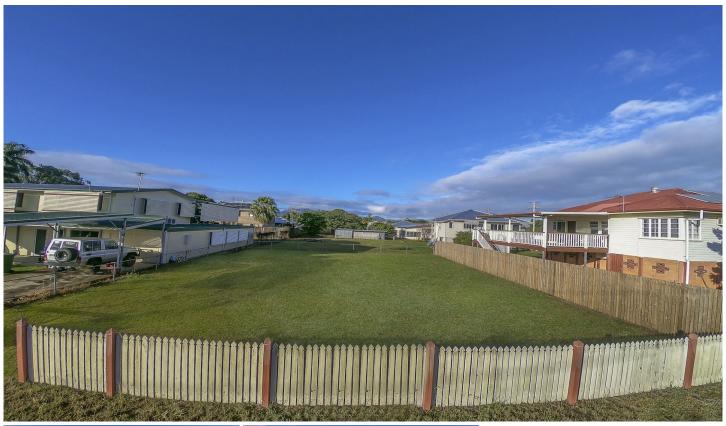

## 66 Clarke Street Garbutt QLD

Super convenient and only a short walk to the airport and a 5-minute drive to The Strand this block is ready for action. It's a fully fenced blank canvas for you to paint. Move a house to it or build a new one. This is a great spot for those wanting freehold title without a big yard so they can get out and enjoy the lifestyle Townsville has to offer.

400sqm 10-minute walk to the airport Close to schools, parks, and shopping centres 5-minute drive to The Strand and CBD **Price** : \$ 100,000 **Land Size** : 400 sqm

**View**: https://www.kingsberry.com.au/sale/qld/tow nsville-district/garbutt/residential/land/66724