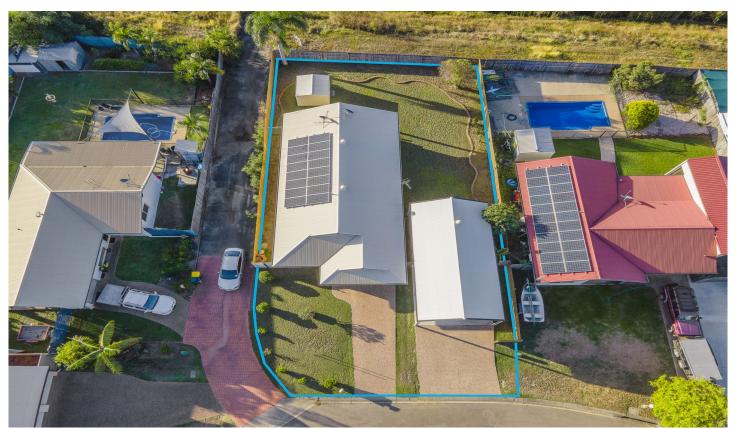

## 7 Black Braes Court Mount Louisa QLD

Fantastic move in ready home, nothing to do but enjoy this wonderful home situated in a sought after cul-de-sac in the popular suburb of Mount Louisa, here are the features!

Three bedrooms plus the garage has been converted into an extra living area, use as a kids play room, rumpus, or bedroom?

Newly appointed bathroom/ensuite

Open living with plenty of windows allowing natural light to flow through

Enphase 4.96kw efficient solar system installed

Lovely appointed kitchen with plenty of bench and cupboard space

Massive shed with rear access via the roller door Garden shed at rear of property

Extremely well presented

## 4 🕮 1 🟪 4 🕰

**Price** : \$ 345,500 **Land Size** : 690 sqm

View: https://www.kingsberry.com.au/sale/qld/tow

nsville-district/mount-louisa/residential/hous

e/6672422

Stephanie Turnbull 07 4772 2022 0459 528 095