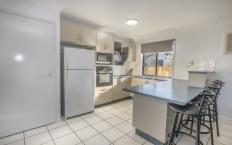

Three bedrooms plus the garage has been converted into an extra living area, use as a kids play room, rumpus, or bedroom?

Newly appointed bathroom/ensuite

Open living with plenty of windows allowing natural light to flow through