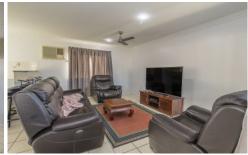

Three bedrooms plus the garage has been converted into an extra living area, use as a kids play room, rumpus, or bedroom?

Newly appointed bathroom/ensuite

Open living with plenty of windows allowing natural light to flow through