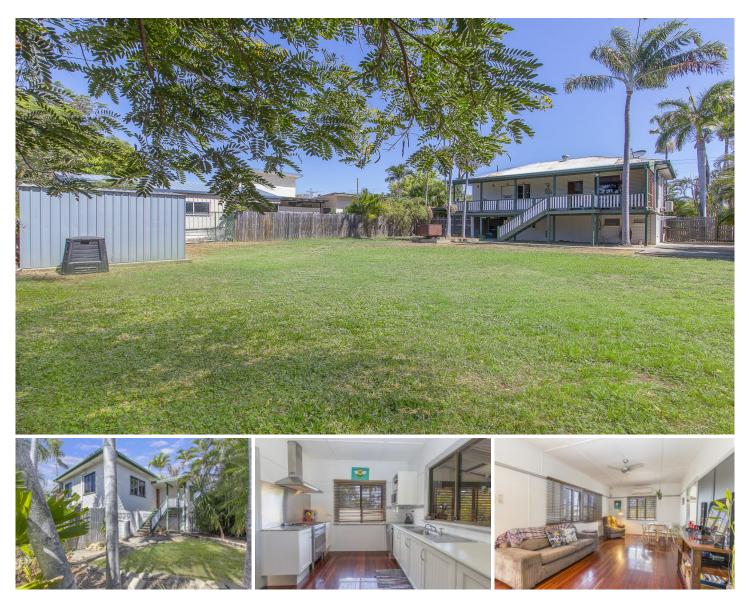

## **186 Howlett Street Currajong QLD**

This 1940's traditional high set home is most certainly one of a kind.

Situated on the cusp of Currajong and Pimlico on a quiet street close to schools, shops, and all other amenities, on a fully fenced 812m2 block surrounded by friendly long term home owners as neighbours!

original features remain throughout the home honouring the traditional "queenslander' charm from when it was built, including wood floors, high ceilings and fretwork.

2 Large bedrooms, both with split system air-conditioning, and screened casement windows, one with built in robes. Large open plan living/lounge to front of home connecting to the kitchen on one end and your bedrooms at the other.

Modern bathroom with walk around shower and rain shower head, tiled to the ceiling, floating vanity with stone