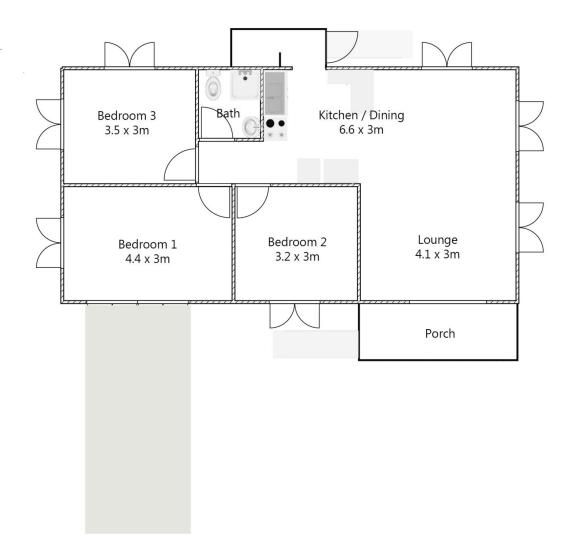

A practical floor plan, it offers easy living and an enjoyable lifestyle. Enter into the L shaped living/dining and kitchen with the three bedrooms and bathroom down off the hallway. The modest kitchen and bathroom are functional and are a clever use of the space available.

## 4 Beatrice Street, Aitkenvale

Indicative Only. Dimensions are approximate. All information contained herein is gathered from sources we believe to be reliable. However we cannot guarantee its accuracy and interested persons should rely on their own enquiries.