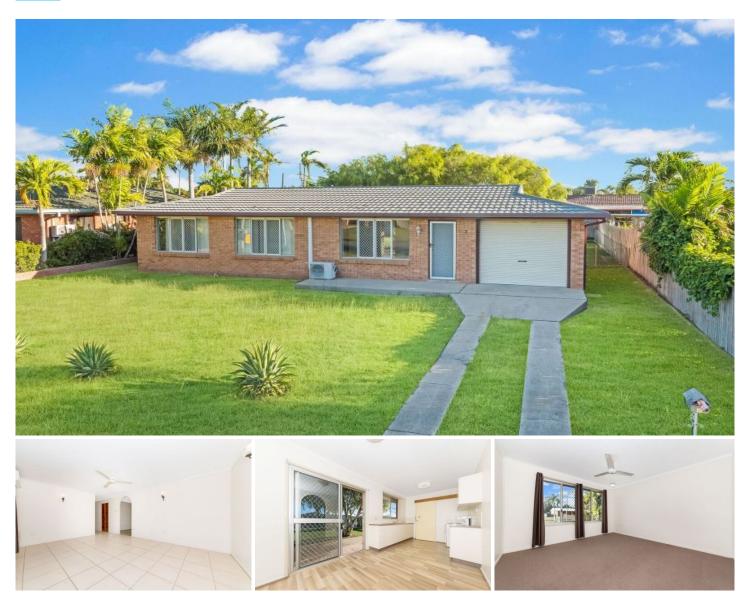

## 7 Jefferson Crescent Kirwan QLD

\*\*BOOK AN INSPECTION TIME ONLINE - SEE DETAILS BELOW\*\*

This Property is ideally located in a quiet little crescent, close to parks, shops and schools. With a spacious backyard for the perfect weekend low key celebration it is not a property to be missed! This Lowset house features:

- Three Bedrooms
- Ceiling fans throughout
- Large Backyard
- Security Screens
- Lockable single garage
- Garden shed
- Air Conditioned in the Lounge & Main Bedroom

Arranging an inspection is easy! Simply click on 'Email