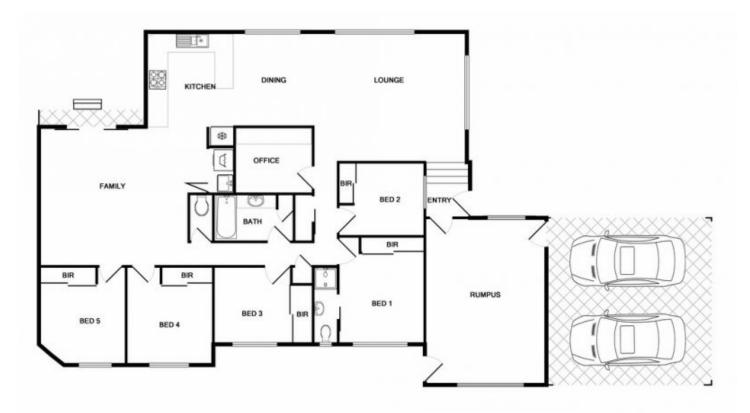

With 5 Bedrooms + 2 Living areas + Office + Rumpus... What more could you need in a modern home close to all amenities? This is the perfect property for large, busy families with space in all the right places plus opportunity for a home business!

## Features:

- -5 Bedrooms all with split system air-conditioning, security screens, no carpet and built in wardrobes
- -Main Bedroom with modern en-suite and walk in shower
- -Wood look vinyl planking and split system air-conditioning