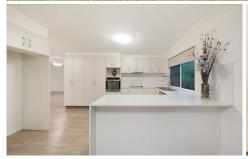

## Features:

- -5 Bedrooms all with split system air-conditioning, security screens, no carpet and built in wardrobes
- -Main Bedroom with modern en-suite and walk in shower
- -Wood look vinyl planking and split system air-conditioning