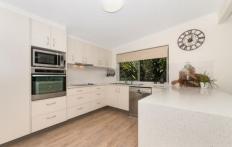

## Features:

- -5 Bedrooms all with split system air-conditioning, security screens, no carpet and built in wardrobes
- -Main Bedroom with modern en-suite and walk in shower
- -Wood look vinyl planking and split system air-conditioning