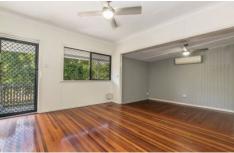

- Updated open kitchen with plenty of storage space
- Split level dining and loungeroom area with air conditioning installed
- Three good size bedrooms with built in wardrobes and split system air conditioning installed
- Polished timber floorboards installed throughout with near new carpet to the bedrooms
- Roller blinds and ceiling fans installed
- Communal secure laundry located down back steps (allocated area for your washing machine)
- Fully fenced backyard
- Pets on application