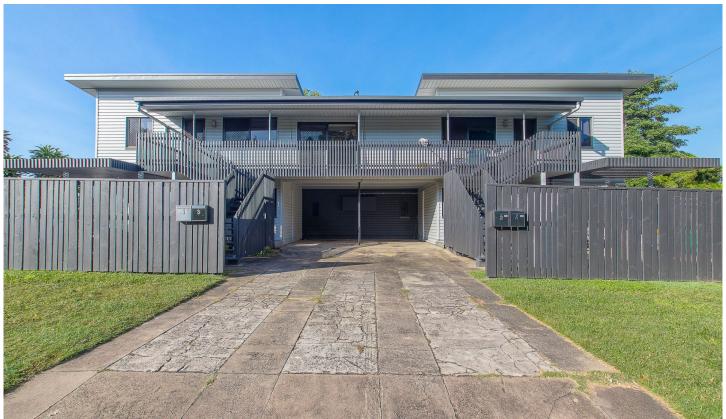

## 4/10 Westbourne Street Hyde Park QLD

\*\*BOOK AN INSPECTION TIME ONLINE - SEE DETAILS BELOW\*\*

Extremely neat and tidy three bedroom unit, situated in a convenient location and close to shops, local shopping centres and Schools.

- Updated open kitchen with plenty of storage space
- Split level dining and loungeroom area with air conditioning installed
- Three good size bedrooms with built in wardrobes and split system air conditioning installed
- Polished timber floorboards installed throughout with near new carpet to the bedrooms
- Roller blinds and ceiling fans installed
- Communal secure laundry located down back steps (allocated area for your washing machine)
- Fully fenced backyard
- Pets on application