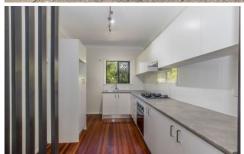

- Updated open kitchen with plenty of storage space
- Split level dining and loungeroom area with air conditioning installed
- Three good size bedrooms with built in wardrobes and split system air conditioning installed
- Polished timber floorboards installed throughout with near new carpet to the bedrooms
- Roller blinds and ceiling fans installed
- Communal secure laundry located down back steps (allocated area for your washing machine)
- Fully fenced backyard
- Pets on application