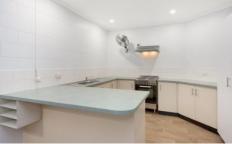

## 32/16 Old Common Road Belgian Gardens QLD

This ground floor unit allows easy access and is single story - so no noisy upstairs neighbors dragging furniture around. With solid masonry block dividing walls, you won't even know you've got neighbors! Both bedrooms have a generous size with built in wardrobes, air-conditioning and open out to their own private balconies overlooking a nature reserve. The kitchen is generous, well equipped and has plenty of storage and bench space, finished off with a breakfast bar. The large open plan living area overlooks the manicured tropical gardens and gives a private feel but still has heaps of natural light. New flooring to the living area as well as a coat of paint throughout ensure this unit is ready to move in to.