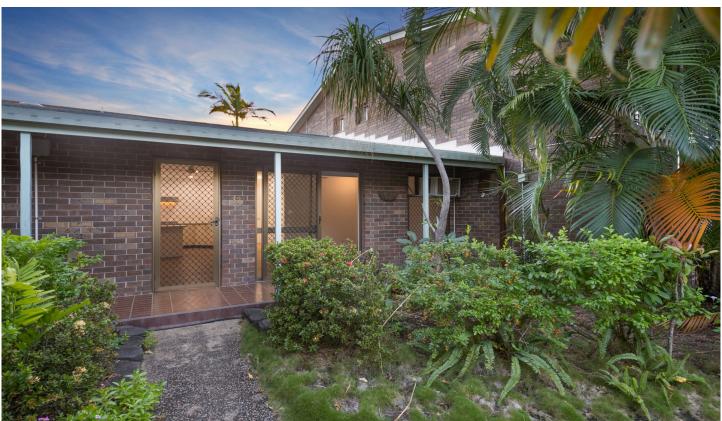

## 32/16 Old Common Road Belgian Gardens QLD

This ground floor unit allows easy access and is single story - so no noisy upstairs neighbors dragging furniture around. With solid masonry block dividing walls, you won't even know you've got neighbors! Both bedrooms have a generous size with built in wardrobes, air-conditioning and open out to their own private balconies overlooking a nature reserve. The kitchen is generous, well equipped and has plenty of storage and bench space, finished off with a breakfast bar. The large open plan living area overlooks the manicured tropical gardens and gives a private feel but still has heaps of natural light. New flooring to the living area as well as a coat of paint throughout ensure this unit is ready to move in to.

This beautiful complex has a high percentage of owner-occupiers and has everything you need to feel like you're on holiday every day. Spend your weekends in the

2 📭 1 🚍 1 🖨

Land Size: 106 sqm

View: https://www.kingsberry.com.au/sale/qld/tow