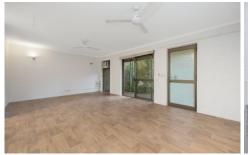

## 32/16 Old Common Road Belgian Gardens QLD

This ground floor unit allows easy access and is single story - so no noisy upstairs neighbors dragging furniture around. With solid masonry block dividing walls, you won't even know you've got neighbors! Both bedrooms have a generous size with built in wardrobes, air-conditioning and open out to their own private balconies overlooking a nature reserve. The kitchen is generous, well equipped and has plenty of storage and bench space, finished off with a breakfast bar. The large open plan living area overlooks the manicured tropical gardens and gives a private feel but still has heaps of natural light. New flooring to the living area as well as a coat of paint throughout ensure this unit is ready to move in to.