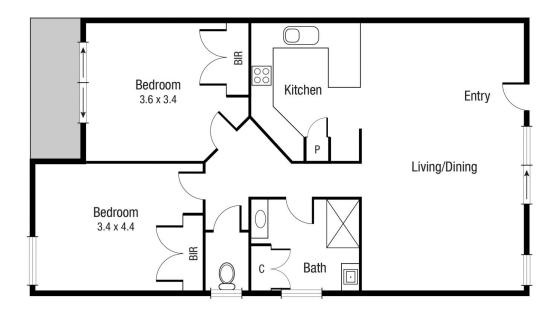

TOTAL AREA: 85.9 sq.m

Scale in metres. Indicative only. Dimensions are approximate. All information contained herein is gathered from sources we believe to be reliable. However we cannot guarantee its accuracy and interested persons should rely on their own enquiries.