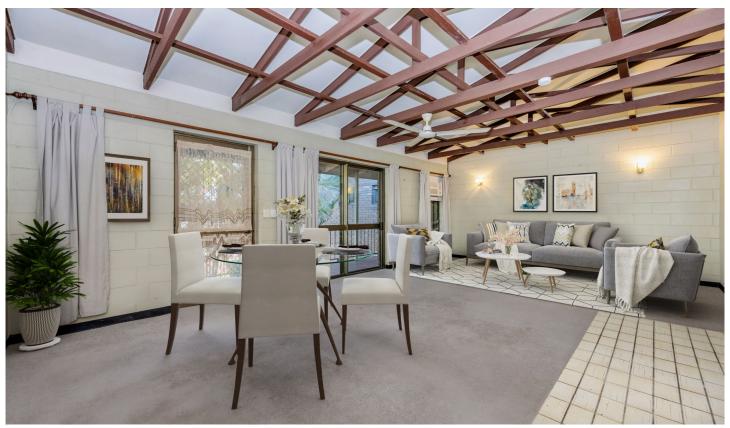

## 57/16 Old Common Road Belgian Gardens QLD

This top floor unit has heaps of storage space and a kitchen larger than most. The living area is equally as impressive with cathedral ceilings and exposed timber beams. Both bedrooms are air conditioned have built-ins and their own access to the rear balcony.

This beautiful complex has a high percentage of owner-occupiers and has everything you need to feel like you're on holiday every day. Spend your weekends in the BBQ area with family and friends, take advantage of the swimming pool, tennis and squash courts or get into shape with the onsite gym.