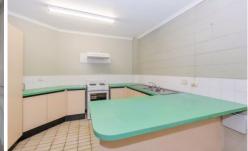

## 57/16 Old Common Road Belgian Gardens QLD

This top floor unit has heaps of storage space and a kitchen larger than most. The living area is equally as impressive with cathedral ceilings and exposed timber beams. Both bedrooms are air conditioned have built-ins and their own access to the rear balcony.