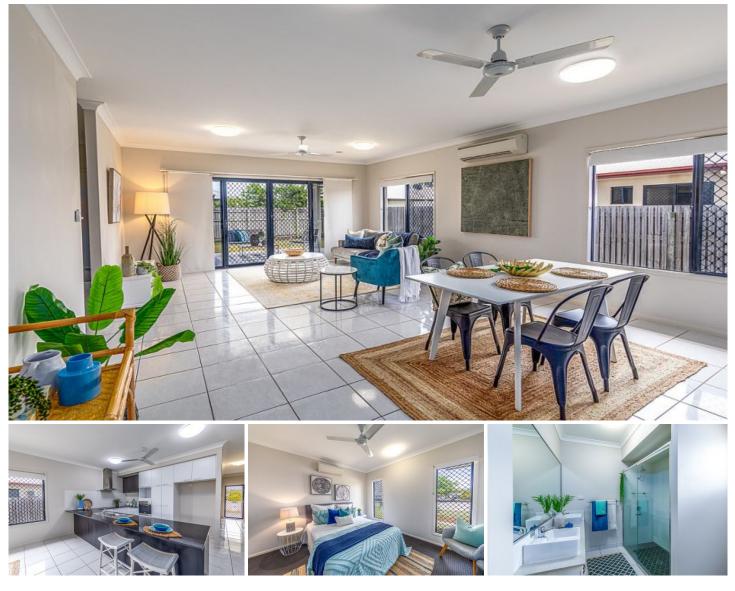

## 52 Mallorca Circuit Burdell QLD

This quality built home comes with custom finishes at the end of a quiet and sought after street. Featuring stone bench tops, stainless steel appliances, tiles to the kitchen and living, this is a fantastic opportunity for the astute investor, first home buyer or those looking for extra room. All bedrooms are carpeted with split system air-conditioning, built-in wardrobes and security screens throughout. The main bedroom offers a walk-in robe and ensuite which features a twin-vanity and twin-shower.

## Features include:

- Investors welcome with rental appraisal at \$460 per week
- 4 bedrooms all airconditioned with storage
- 2 bathrooms and separate toilet

- Open plan kitchen with stone bench tops and stainless-steel appliances