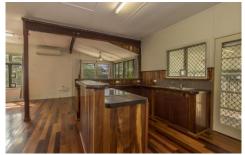

## 4 Union Street Hyde Park QLD

Are you looking for the ideal location? Then this would have to be it! This property has a double bay shed as well as a double open garage and a single carport. The roof has been upgraded and you will have two driveways for easy access. Beautiful polished timber floors with a solid timber kitchen bench-tops and timber beams overhead. In the main bedroom you have a tongue and grove robe. This property has so much potential for either a owner occupier or an investor looking to start or add to their portfolio. Make sure you get in quick because I believe this one will sell fast!