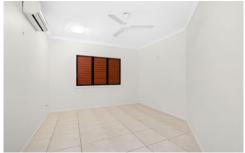

The home has three generous sized bedrooms all equipped with their own built-in wardrobes and a large master bedroom that comes with its own private ensuite and built-in wardrobes. Located to the rear of the home, the open plan living and dining completely opens up to the patio area, allowing a fresh breeze to flow throughout the home. The kitchen is practical and has plenty of bench space, storage and an electric oven and cooktop. Ample space in the back yard gives you limitless potential, the possibility of a small pool, patio extension or with the double side gate access to the rear of the yard, you have enough room for a caravan, boat or extra car space. The