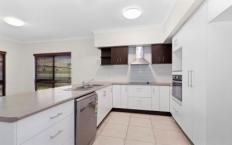

The home has three generous sized bedrooms all equipped with their own built-in wardrobes and a large master bedroom that comes with its own private ensuite and built-in wardrobes. Located to the rear of the home, the open plan living and dining completely opens up to the patio area, allowing a fresh breeze to flow throughout the home. The kitchen is practical and has plenty of bench space, storage and an electric oven and cooktop. Ample space in the back yard gives you limitless potential, the possibility of a small pool, patio extension or with the double side gate access to the rear of the yard, you have enough room for a caravan, boat or extra car space. The