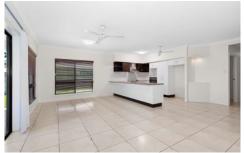

The home has three generous sized bedrooms all equipped with their own built-in wardrobes and a large master bedroom that comes with its own private ensuite and built-in wardrobes. Located to the rear of the home, the open plan living and dining completely opens up to the patio area, allowing a fresh breeze to flow throughout the home. The kitchen is practical and has plenty of bench space, storage and an electric oven and cooktop. Ample space in the back yard gives you limitless potential, the possibility of a small pool, patio extension or with the double side gate access to the rear of the yard, you have enough room for a caravan, boat or extra car space. The