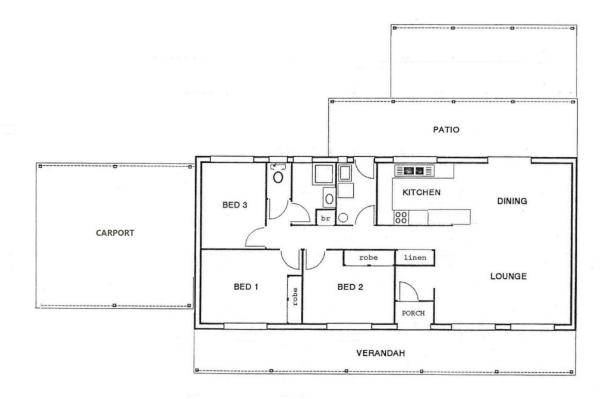

## 18 Strawberry Road, Kelso

Indicative Only. Dimensions are approximate. All information contained herein is gathered from sources we believe to be reliable. However we cannot guarantee its accuracy and interested persons should rely on their own enquiries.