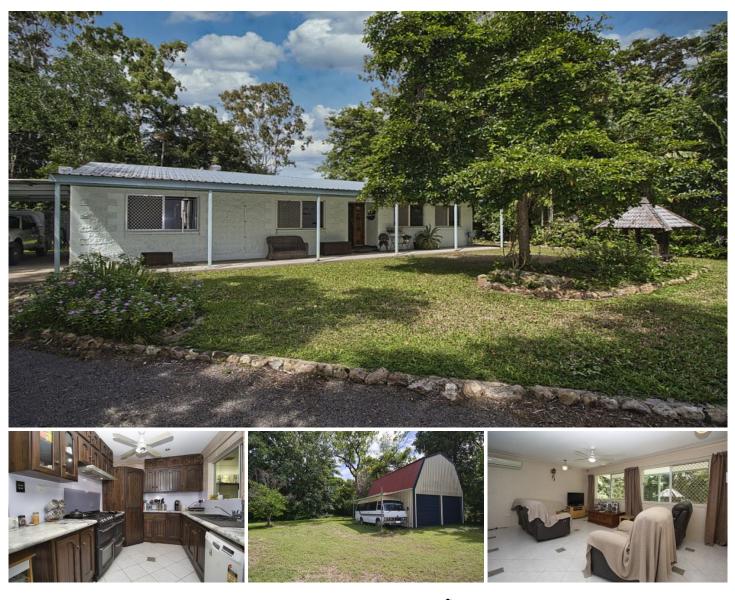

## 18 Strawberry Road Kelso QLD

Looking to make a change, looking for a rural lifestyle. Tucked away at the end of the court on just over an acre of land you will find this lowset home which feels in a world of its own.

The home has accommodation for two cars at the side of the home and beyond is the American style barn with a mezzanine floor and front and back roller doors. There are also several garden sheds for even more storage. A bore is set up to water the grounds and there are a mixture of fruit trees thriving in the lush environment.

The home offers outdoor living at the back whilst inside offers the modern comforts we all look for. The living is a tiled open plan lounge/dining area which adjoins the timber kitchen. The kitchen was updated some years ago with stone benchtops, a corner pantry and the showpiece of the 3 🎮 1 🚔 4 🚘