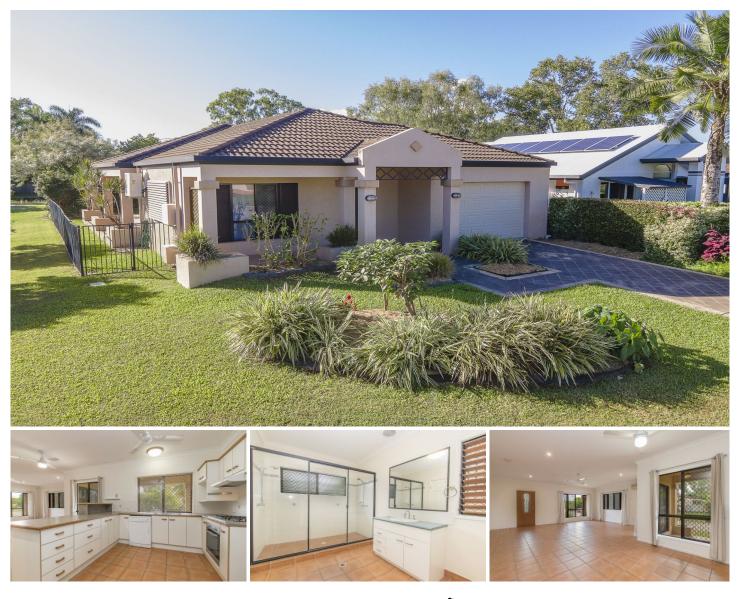

## 16 Carpenteria Place Kirwan QLD

This property is in one of the nicest locations around. At the end of a beautifully maintained cul-de-sac that has parking in the middle. You have only one neighbour and a lovely park with a pond, it's a little slice of paradise. The home itself is an open plan living with a generous lounge and dining room. The kitchen is a chef's delight with the perfect layout and all the modern appliances as well as a dishwasher. You also have a metered gas cooktop and hot-water to save you money on your energy bills. All three bedrooms have built-in robes, fans and air-conditioning and floating timber floors. There's a enclosed patio and a separate laundry. You can picture yourself sitting on the side veranda in the afternoon with a cold drink looking across at the park. Come and inspect today and make this your new forever home.

## 3 🎮 1 🚔 1 🚘

| rice     | 1 |
|----------|---|
| and Size |   |

: \$ 320,000 e : 400 sqm

Land Size

: https://www.kingsberry.com.au/sale/qld/tow nsville-district/kirwan/residential/house/6672 487

John Mendo 07 4772 2022 0438 792 888 john.mendo@tsvharcourts.com.au