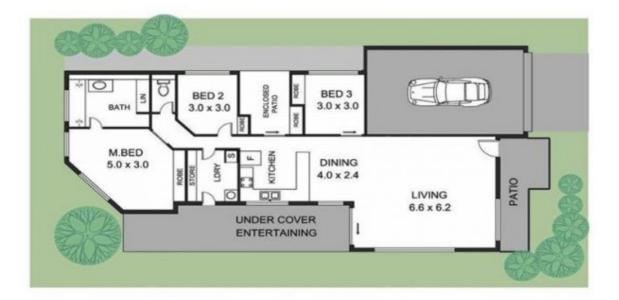

|                                                                                                                       | INT   | : 175.00 sq.m |
|-----------------------------------------------------------------------------------------------------------------------|-------|---------------|
|                                                                                                                       | EXT   | : 30.00 sq.m  |
| eleves to be reliable however we cannot gurantee to<br>muracy and memorial persons should rely un their own enguines. | TOTAL | :205.00 sq.m  |