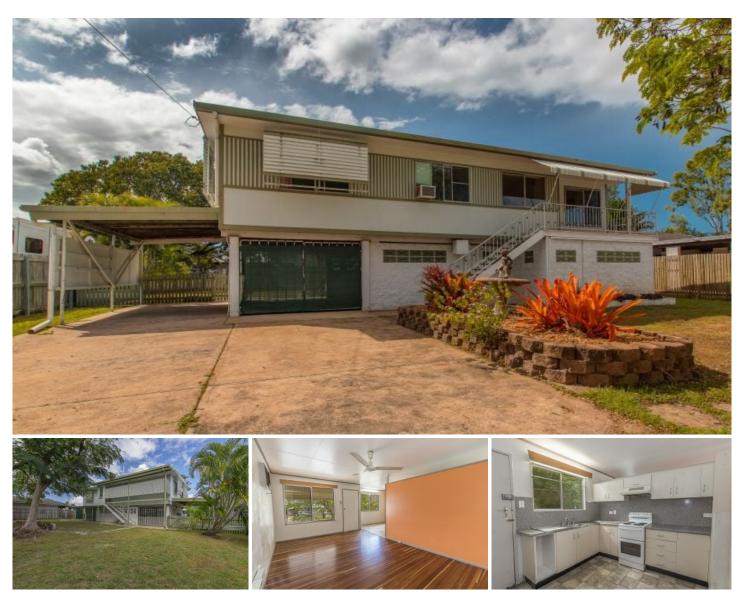

## 7 Eura Court Mount Louisa QLD

An opportunity not to be missed! Savvy buyers looking for a renovation project must consider this property. On offer is a spacious original highset, situated at the end of a small court in popular Mount Louisa.

Fast facts include:

Upstairs

'L' shaped lounge dining

- Separate kitchen
- 3 light and airy bedrooms

Original bathroom with vanity and shower over bath Toilet is separate

Timber floors to living area and 2 bedrooms with potential to reveal these gorgeous floors in other rooms

Tiled front verandah offers space for outdoor lounge Ground level

Enclosed under with lots of storage space Rumpus room with slate floors leads to backyard