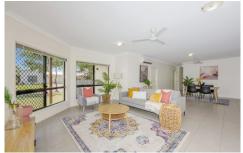

The house sits proudly on a maintained 628 sqm corner block with genuine side access making a shed the perfect addition. The modern home offers fours bedrooms with split system air-conditioning and built-in robes, two bathrooms (main bathroom with separate tub), double car accommodation, open plan living and dining with a spacious kitchen overlooking the outdoor entertaining area.

## Property:

- Four bedrooms complete with built in robes and split system air-conditioning
- Spacious kitchen with stone bench tops and plenty of

4 🚐 2 🚔 2 🗬

**Price** : \$ 400,000 **Land Size** : 628 sgm