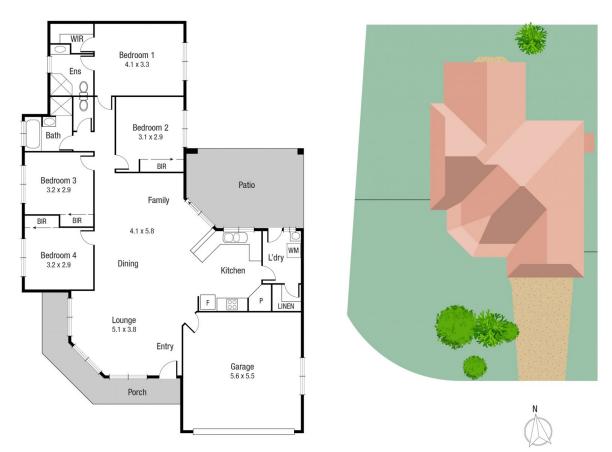

The house sits proudly on a maintained 628 sqm corner block with genuine side access making a shed the perfect addition. The modern home offers fours bedrooms with split system air-conditioning and built-in robes, two bathrooms (main bathroom with separate tub), double car accommodation, open plan living and dining with a spacious kitchen overlooking the outdoor entertaining area.

## Property:

- Four bedrooms complete with built in robes and split system air-conditioning
- Spacious kitchen with stone bench tops and plenty of

4 🚐 2 🚔 2 🗬

**Price** : \$ 400,000 **Land Size** : 628 sgm

TOTAL AREA: 205.3 sq.m