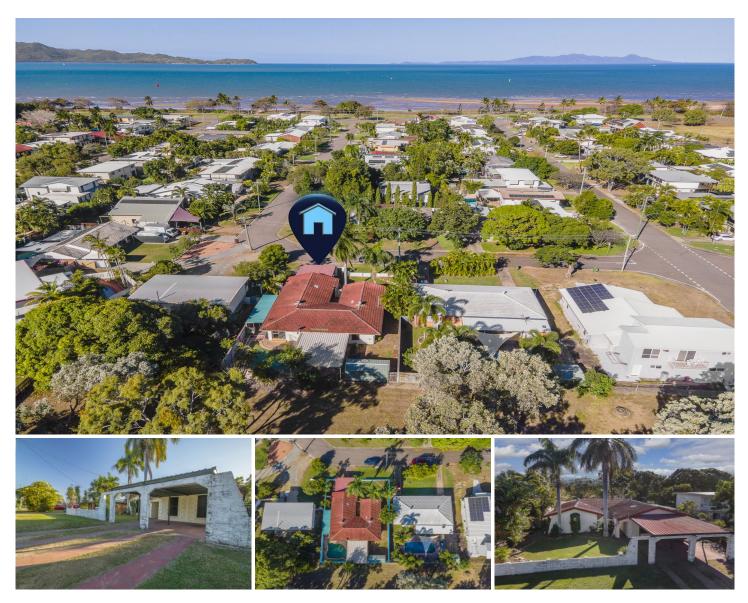

## 27 Seaward Crescent Pallarenda QLD

Potential plus, awaiting your personal touch this home has so much to offer! Massive home in a glorious location in the ever sought after beach side suburb of 'Pallarenda'. If size is what you are looking for - look no further!

## Some of the features

Four over sized bedrooms

Home is fully air-conditioned, ceiling fans throughout for all year round comfort

Enormous open plan living areas

Very generous and spacious kitchen on offer, with plenty of bench and cupboard space

Separate lounge and dining

Ensuite to the main bedroom, plus the convenience of a family bathroom to the other wing of the home

Main bedroom is perfectly positioned away from the other bedrooms for privacy and those quiet times away from

## 4 🛤 2 🚔 4 🚘

| Price     | :\$445,000 |
|-----------|------------|
| Land Size | : 607 sqm  |

View

: https://www.kingsberry.com.au/sale/qld/tow nsville-district/pallarenda/residential/house/6 672492

Stephanie Turnbull